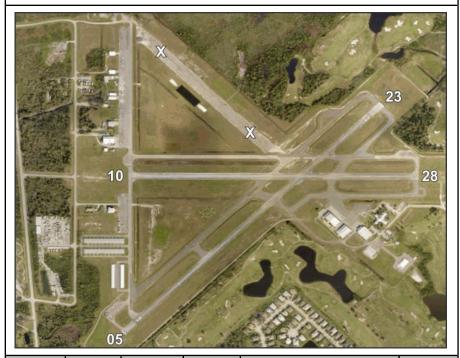

80-29.735 W

1 Miles W

21 ft

Miami

| Runway         | Surface      | Length             | Width        | Ligh   | VGSI        |                    |
|----------------|--------------|--------------------|--------------|--------|-------------|--------------------|
| Rullway        |              |                    |              | Runway | Approach    | VGSI               |
| 05/23<br>10/28 | Asph<br>Asph | 4,023ft<br>3,199ft | 75ft<br>75ft | LIRL   | REIL / REIL | P2L/P2L<br>P2L/P2L |