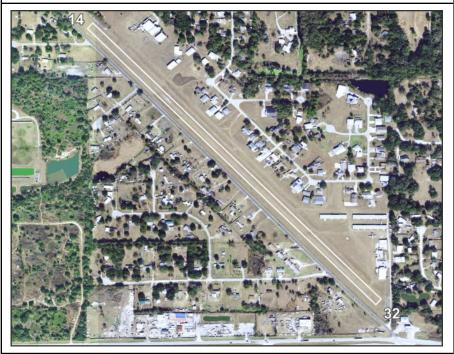

## Lakeland / Polk **South Lakeland Airport**

South Lakeland Airport, LLC Owner

Dacia Hsueh Manager PO Box 641 Address

La Conner, WA 98257

408-316-7671 Phone

Website

E-Mail dacia@iflyairplanes.com Fax

Identifier Latitude

**X49** 27-56.001 N

82-02.638 W Longitude Elevation From City 110 ft 1 Miles S

Sectional Miami Hi Chart Lo Chart

| Runway  | Surface | Length  | Width | Ligh   | nting    | VGSI |
|---------|---------|---------|-------|--------|----------|------|
| Rullway | Surface | Lengui  | wiath | Runway | Approach | VGSI |
| 14/32   | Turf    | 1,960ft | 115ft |        | •        | N/N  |

|         | See   | Airport   | Facility  | Directory    | rer  | marks   | and    | cu   | rrent  | NOTA   | MS.    | Right  | traffic | Rwy | 14.  | PPR  | required | for   |
|---------|-------|-----------|-----------|--------------|------|---------|--------|------|--------|--------|--------|--------|---------|-----|------|------|----------|-------|
| Airport | skydi | ving, p   | owered    | parachute,   | &    | gyro    | ops.   | No   | night  | time   | ops.   | Turf   | runways | may | hold | wate | r after  | rain. |
| Remarks | Airpo | rt is eme | ergency i | medical evac | site | e. Clea | arance | deli | very w | / Tamp | oa (81 | 3) 878 | -2528.  |     |      |      |          |       |