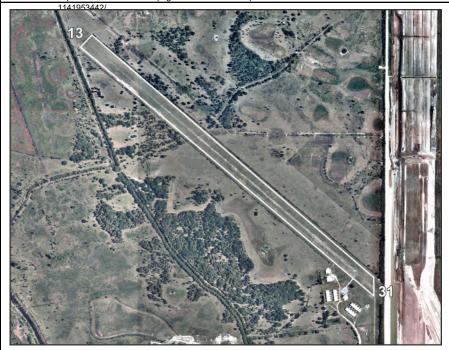

Elevation

From City

Latitude

https://www.facebook.com/pages/Indiantown%20Airport/14733

| Runway | Surface | Length  | Width | Ligh   | VGSI     |      |
|--------|---------|---------|-------|--------|----------|------|
|        |         |         |       | Runway | Approach | VGSI |
| 13/31  | Turf    | 5,512ft | 95ft  | •      |          | N/N  |

|         | See Airport Facility Directory remarks and current NOTAMS. No touch & go landings. PPR for transient             |
|---------|------------------------------------------------------------------------------------------------------------------|
| Airport | aircraft training call: (772) 597-5800. Standing water runway edges after rain. Landing fee currently in effect. |
| Remarks | \$10 landing fee waived w/ fuel purchase. Fixed wing aircraft only. Clearance available w/ Palm Beach at         |
|         | (561) 275-1430.                                                                                                  |