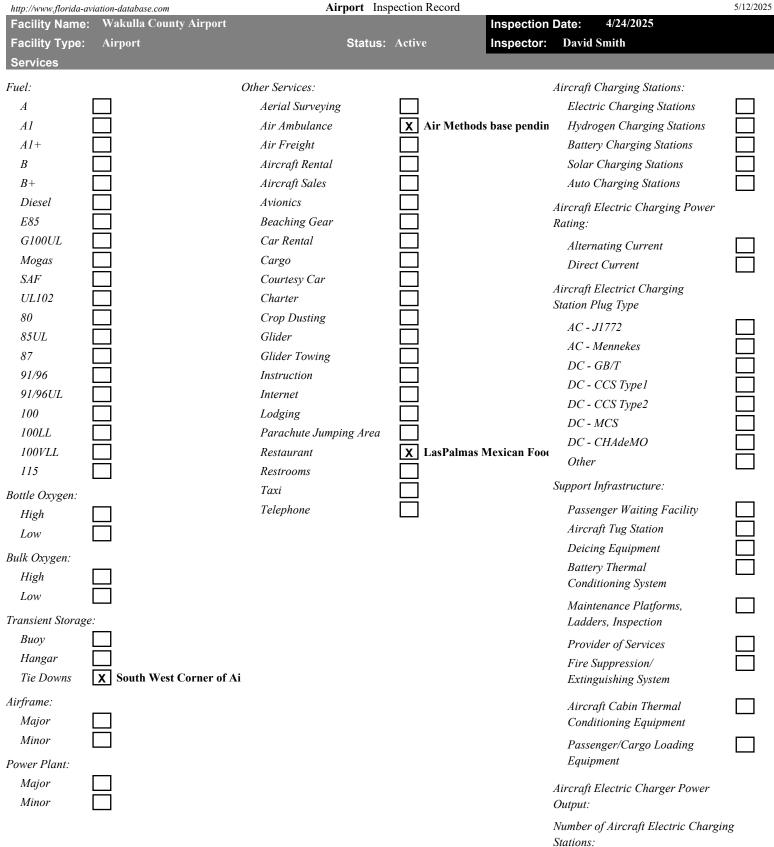

| Ground Control:   Control Tower:   Approach Control:   Unicom:   ATIS:                              |

#### State of Florida Department of Transportation

Public Transportation Office

Page 2 of 5

Airport Inspection Record



## State of Florida Department of Transportation

Public Transportation Office

| http://www.florida-av | iation-database.com    | Airport    | Inspection Record |                         | 5/12/2025 |
|-----------------------|------------------------|------------|-------------------|-------------------------|-----------|
| Facility Name:        | Wakulla County Airport |            |                   | Inspection Date: 4/24/2 | 2025      |
| Facility Type:        | Airport                | State      | us: Active        | Inspector: David Smith  |           |
| Runway ID             | Status                 | Dimension  | Surface           | Condition               | Lights    |
| 18/36                 | Existing               | 2,570 x 70 | Turf              | Fair